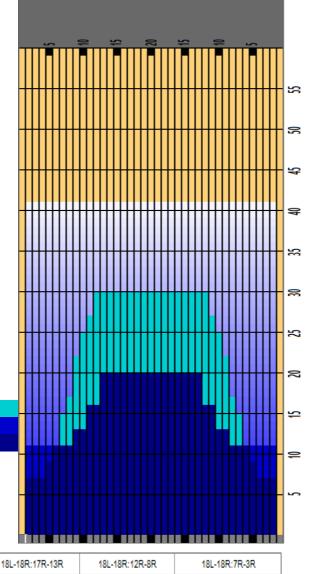

Cleaner Ratio Main Mix 5:1
Cleaner Ratio Back End Mix 5:1
Cleaner Ratio Back End Distance 59
Buffer RPM: 4 = 720 | 3 = 500 | 2 = 200 | 1 = 50

Forward Reverse Combined

| Item             | 3L-7L:18L-18R        | 8L-12L:18L-18R      | 13L-17L:18L-18R     | 18L-18R:17R-13R      | 18L-18R:12R-8R      | 18L-18R:7R-3R        |  |
|------------------|----------------------|---------------------|---------------------|----------------------|---------------------|----------------------|--|
| Description      | Outside Track:Middle | Middle Track:Middle | Inside Track:Middle | MIddle: Inside Track | Middle:Middle Track | Middle:Outside Track |  |
| Track Zone Ratio | 2.57                 | 1.27                | 1                   | 1                    | 1.27                | 2.57                 |  |