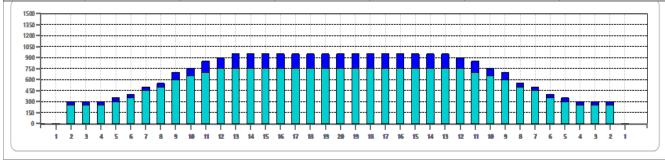

|    | START | STOP | LOADS | MICS | SPEED | BUFFER | CROSSED | START | END  | FEET | T.OIL |
|----|-------|------|-------|------|-------|--------|---------|-------|------|------|-------|
| 1  | 2L    | 2R   | 5     | 50   | 14    | 3      | 185     | 0.0   | 7.9  | 7.9  | 9250  |
| 2  | 5L    | 5R   | 1     | 50   | 14    | 3      | 31      | 7.9   | 9.8  | 1.9  | 1550  |
| 3  | 6L    | 6R   | 1     | 50   | 14    | 3      | 29      | 9.8   | 11.7 | 1.9  | 1450  |
| 4  | 7L    | 7R   | 2     | 50   | 14    | 3      | 54      | 11.7  | 15.6 | 3.9  | 2700  |
| 5  | 8L    | 8R   | 1     | 50   | 14    | 3      | 25      | 15.6  | 17.5 | 1.9  | 1250  |
| 6  | 9L    | 9R   | 2     | 50   | 18    | 3      | 46      | 17.5  | 22.6 | 5.1  | 2300  |
| 7  | 10L   | 10R  | 1     | 50   | 18    | 3      | 21      | 22.6  | 25.1 | 2.5  | 1050  |
| 8  | 11L   | 11R  | 1     | 50   | 18    | 3      | 19      | 25.1  | 27.6 | 2.5  | 950   |
| 9  | 12L   | 12R  | 1     | 50   | 18    | 3      | 17      | 27.6  | 30.1 | 2.5  | 850   |
| 10 | 2L    | 2R   | 0     | 50   | 22    | 3      | 0       | 30.1  | 33.0 | 2.9  | 0     |
| 11 | 2L    | 2R   | 0     | 50   | 30    | 3      | 0       | 33.0  | 41.0 | 8.0  | 0     |
|    |       |      |       |      |       |        |         |       |      |      |       |
|    |       |      |       |      |       |        |         |       |      |      |       |
|    |       |      |       |      |       |        |         |       |      |      |       |
|    |       |      |       |      |       |        |         |       |      |      |       |

|   | START | STOP | LOADS | MICS | SPEED | BUFFER | CROSSED | START | END  | FEET  | T.OIL |
|---|-------|------|-------|------|-------|--------|---------|-------|------|-------|-------|
| 1 | 2L    | 2R   | 0     | 50   | 30    | 3      | 0       | 41.0  | 20.0 | -21.0 | 0     |
| 2 | 13L   | 13R  | 1     | 50   | 26    | 3      | 15      | 20.0  | 16.4 | -3.6  | 750   |
| 3 | 11L   | 11R  | 1     | 50   | 22    | 3      | 19      | 16.4  | 13.3 | -3.1  | 950   |
| 4 | 9L    | 9R   | 1     | 50   | 18    | 3      | 23      | 13.3  | 10.8 | -2.5  | 1150  |
| 5 | 2L    | 2R   | 1     | 50   | 18    | 3      | 37      | 10.8  | 8.3  | -2.5  | 1850  |
| 6 | 2L    | 2R   | 0     | 50   | 14    | 3      | 0       | 8.3   | 0.0  | -8.3  | 0     |